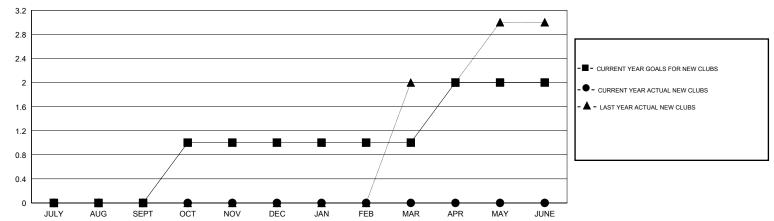

## GOALS AND ACTUAL NEW CLUBS CUMULATIVE

| -■- NEW MEMBER GROWTH NET GOAL    |
|-----------------------------------|
| - ● - NEW MEMBER GROWTH ACTUAL    |
| - ▲ - LAST YEAR MEMBERSHIP ACTUAL |
|                                   |
|                                   |
|                                   |
|                                   |