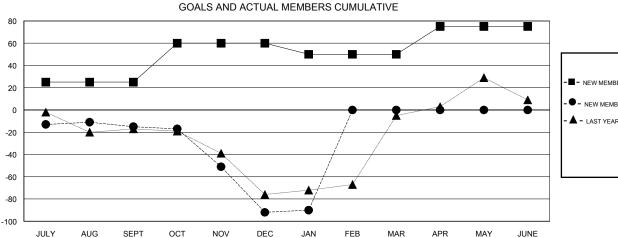

## WAYNE OAKES **LOCATION AUSTRALIA GMT CA** Clubs Members RESULTS FOR 2016-2017 RESULTS FOR 2016-2017 NEW CLUBS NEW CLUB GOAL DROPPED CLUBS NEW MEMBER GROWTH NEW MEMBER DROPPED QUARTER QUARTER NET GOAL (not reinstated GROWTH ACTUAL (not MEMBERS ACTUAL or transfers) reinstated or transfers) (including transfers) 0 0 25 27 42 JULY/AUG/SEPT JULY/AUG/SEPT 0 0 35 43 120 OCT/NOV/DEC OCT/NOV/DEC 0 0 -10 9 11 JAN/FEB/MAR JAN/FEB/MAR 0 0 1 0 APR/MAY/JUNE APR/MAY/JUNE 25 0